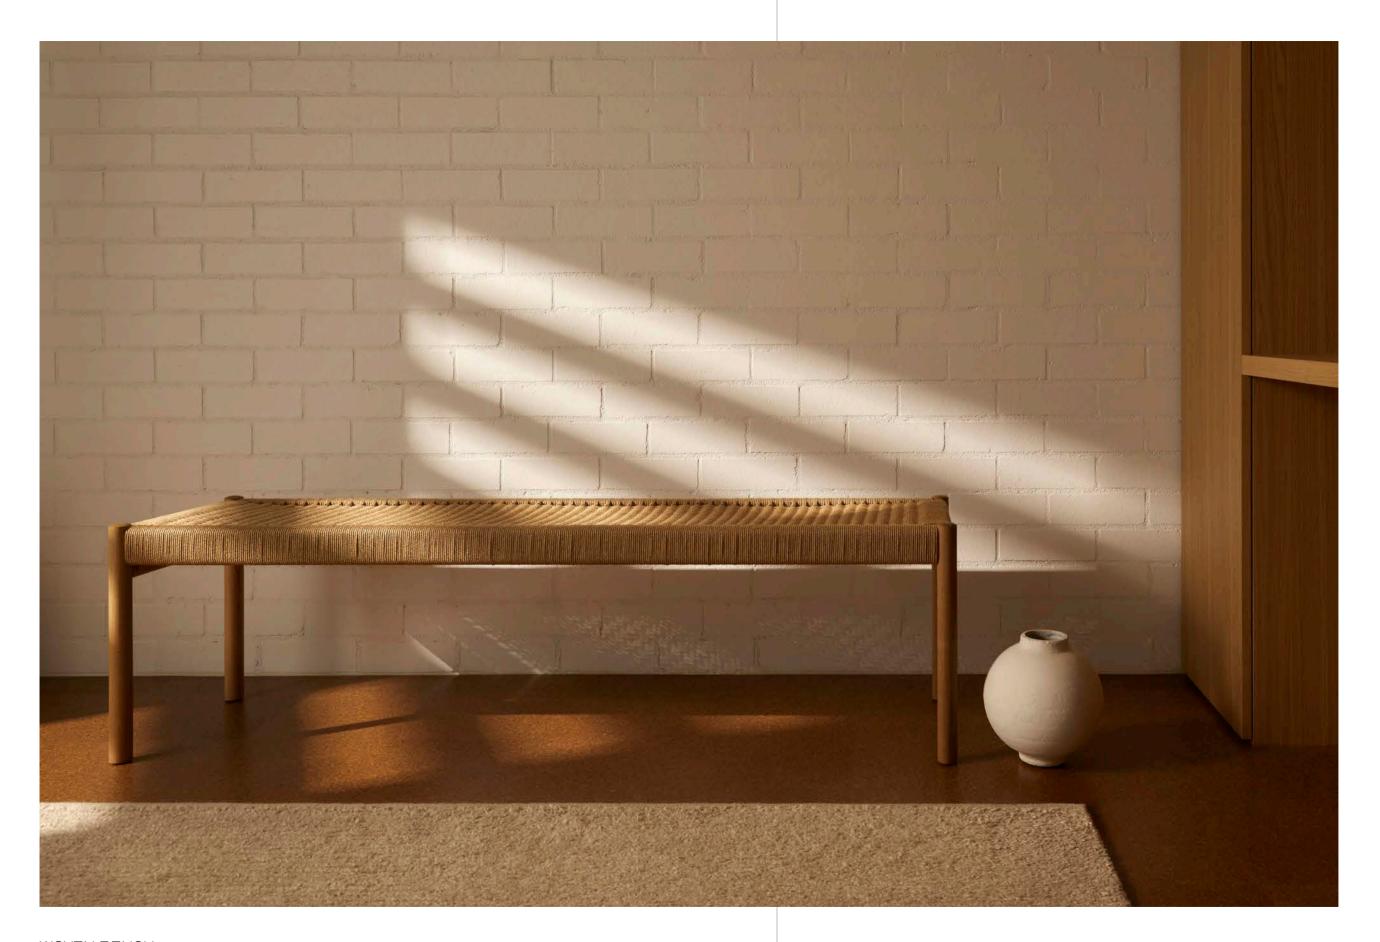

SIMPLE BED - WOVEN BEDHEAD Solid American Oak and Danish Cord Available in Single/Double/Queen/King

WOVEN BENCH
Solid American Oak and Danish Cord
L-1400mm W-400mm H-450mm

SIMPLE BEDSIDE
Solid American Oak
W-500mm D-400mm H-500mm

## WOVEN BENCH Solid American Oak and Danish Cord L-1400mm W-400mm H-450mm

Solid American Oak and Danish Cord W-430mm D-360mm H-650mm

The founder of Made by Morgen, Nick McDonald, comes from a commercial building background and witnessed how modern building standards impacted every aspect of life. He wanted to create beautiful spaces and objects that inspire and unite people. He drew inspiration from skilled and hardworking individuals, and Scandinavian and mid-century furniture designs. This inspired the guiding philosophy of "make it simple, make it well," which underpins the entire collection.