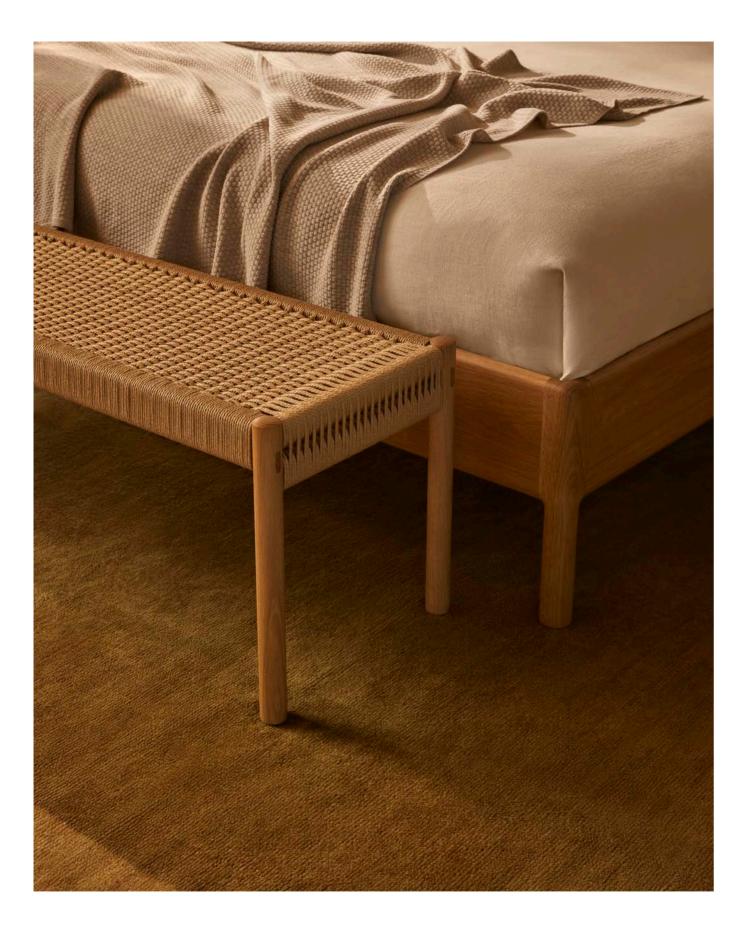

SIMPLE BED - WOVEN BEDHEAD Solid American Oak and Danish Cord Available in Single/Double/Queen/King

WOVEN BENCH
Solid American Oak and Danish Cord
L-1400mm W-400mm H-450mm

SIMPLE BEDSIDE
Solid American Oak
W-500mm D-400mm H-500mm

## WOVEN BENCH Solid American Oak and Danish Cord L-1400mm W-400mm H-450mm

Solid American Oak and Danish Cord W-430mm D-360mm H-650mm

The founder of Made by Morgen, Nick McDonald, comes from a commercial building background and witnessed how modern building standards impacted every aspect of life. He wanted to create beautiful spaces and objects that inspire and unite people. He drew inspiration from skilled and hardworking individuals, and Scandinavian and mid-century furniture designs. This inspired the guiding philosophy of "make it simple, make it well," which underpins the entire collection.