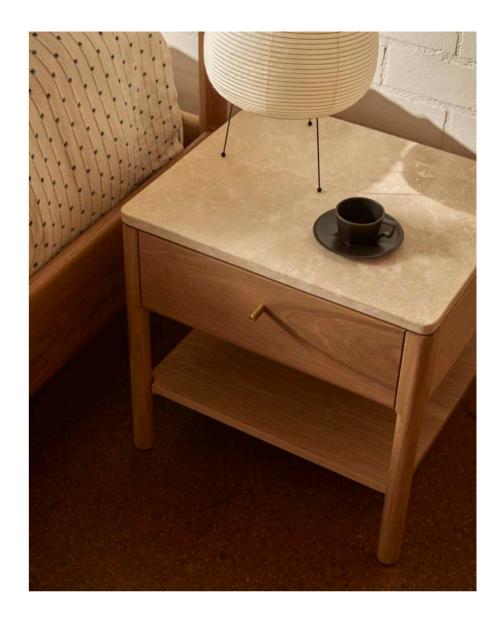

SIMPLE BED - KING SINGLE
Solid American Oak
Available in Single/Double/Queen/King

SIMPLE BED - TIMBER HEADBOARD

Solid American Oak

Available in Single/Double/Queen/King

SIMPLE BEDSIDE - TRAVERTINE Solid American Oak and Travertine W-500mm D-400mm H-500mm