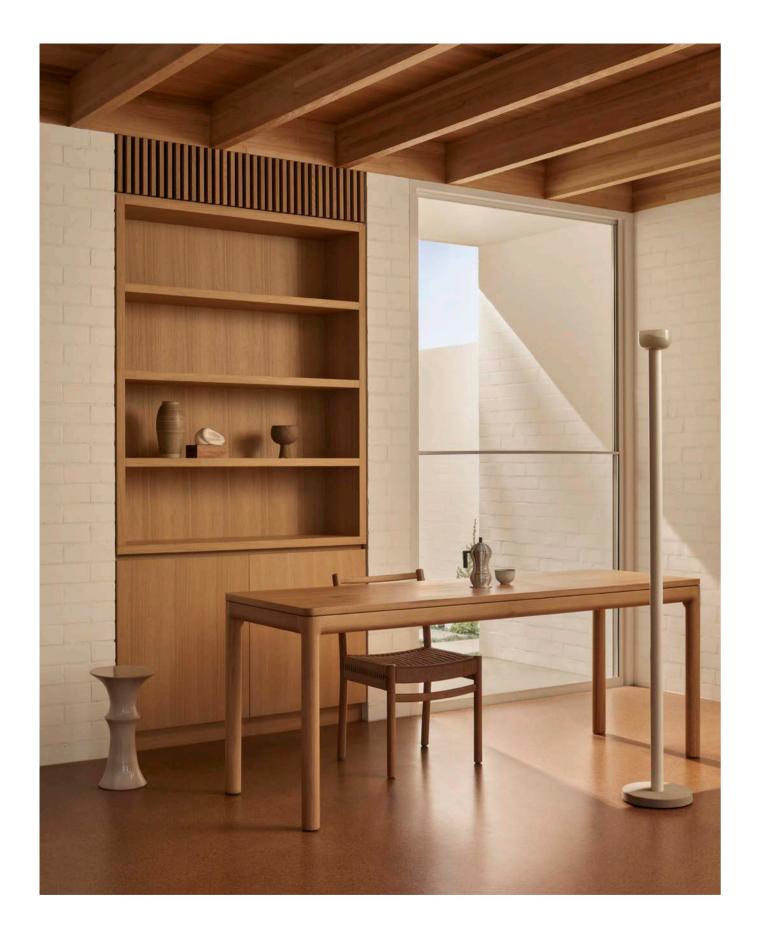

LOUIE DINING TABLE

Solid American Oak
L-2400mm W-1000mm H-740mm

LOUIE DINING TABLE

Solid American Oak
L-2400mm W-1000mm H-740mm

SLIMLINE DESK
Solid American Oak
L-2000mm D-650mm H-760mm

WOVEN BENCH
Solid American Oak and Danish Cord
L-1400mm W-400mm H-450mm