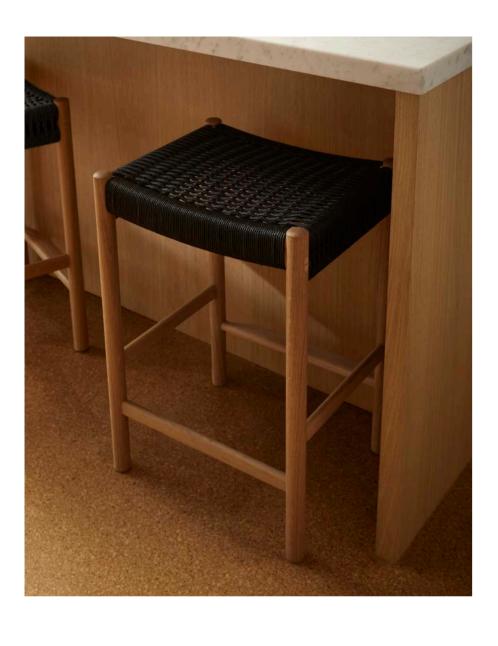

A number of pieces utilize the traditional technique of woven Danish cord, providing the furniture with a warm and textural feel. Made by Morgen's design philosophy of exposed joinery and subtle detailing is evident in the use of solid timber for the construction of the furniture.

## WOVEN BENCH Solid American Oak and Danish Cord L-1400mm W-400mm H-450mm

Solid American Oak and Danish Cord W-430mm D-360mm H-650mm

The founder of Made by Morgen, Nick McDonald, comes from a commercial building background and witnessed how modern building standards impacted every aspect of life. He wanted to create beautiful spaces and objects that inspire and unite people. He drew inspiration from skilled and hardworking individuals, and Scandinavian and mid-century furniture designs. This inspired the guiding philosophy of "make it simple, make it well," which underpins the entire collection.