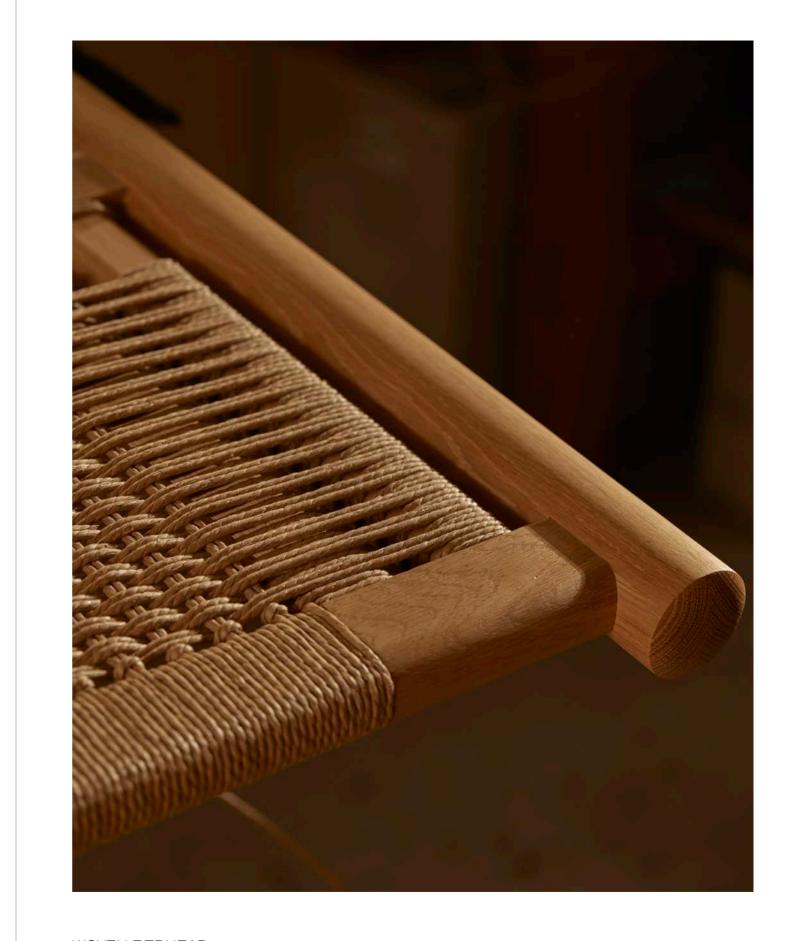

A number of pieces utilize the traditional technique of woven Danish cord, providing the furniture with a warm and textural feel. Made by Morgen's design philosophy of exposed joinery and subtle detailing is evident in the use of solid timber for the construction of the furniture.