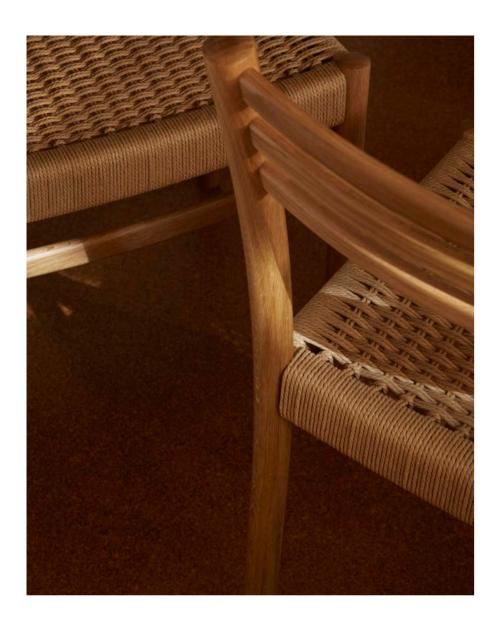

A number of pieces utilize the traditional technique of woven Danish cord, providing the furniture with a warm and textural feel. Made by Morgen's design philosophy of exposed joinery and subtle detailing is evident in the use of solid timber for the construction of the furniture.