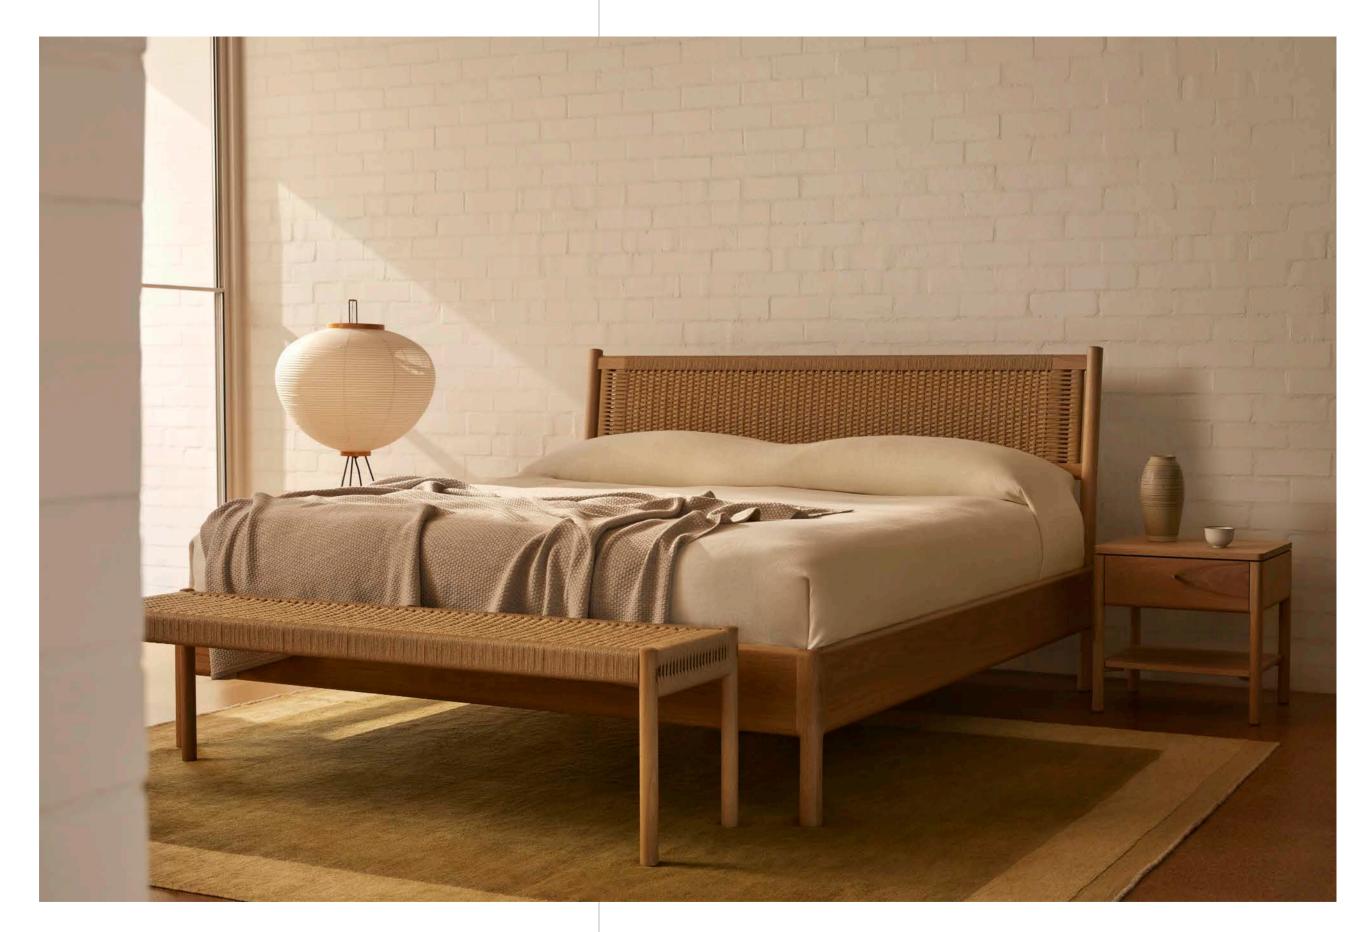

SIMPLE BED - WOVEN BEDHEAD Solid American Oak and Danish Cord Available in Single/Double/Queen/King

WOVEN BENCH
Solid American Oak and Danish Cord
L-1400mm W-400mm H-450mm

SIMPLE BEDSIDE
Solid American Oak
W-500mm D-400mm H-500mm

WOVEN BEDHEAD

Solid American Oak and Danish Cord

Available in Single/Double/Queen/King