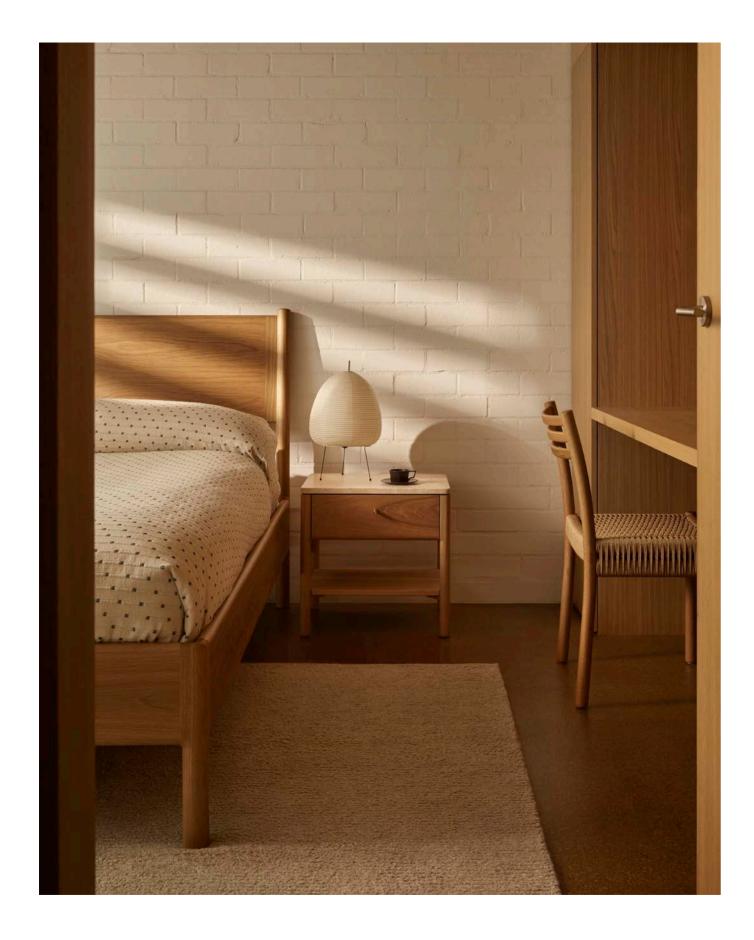

SIMPLE BED - WOVEN BEDHEAD Solid American Oak and Danish Cord Available in Single/Double/Queen/King

WOVEN BENCH
Solid American Oak and Danish Cord
L-1400mm W-400mm H-450mm

SIMPLE BEDSIDE
Solid American Oak
W-500mm D-400mm H-500mm

SIMPLE BED - KING SINGLE
Solid American Oak
Available in Single/Double/Queen/King

SIMPLE BED - TIMBER HEADBOARD

Solid American Oak

Available in Single/Double/Queen/King

SIMPLE BEDSIDE - TRAVERTINE Solid American Oak and Travertine W-500mm D-400mm H-500mm

WOVEN BEDHEAD

Solid American Oak and Danish Cord

Available in Single/Double/Queen/King