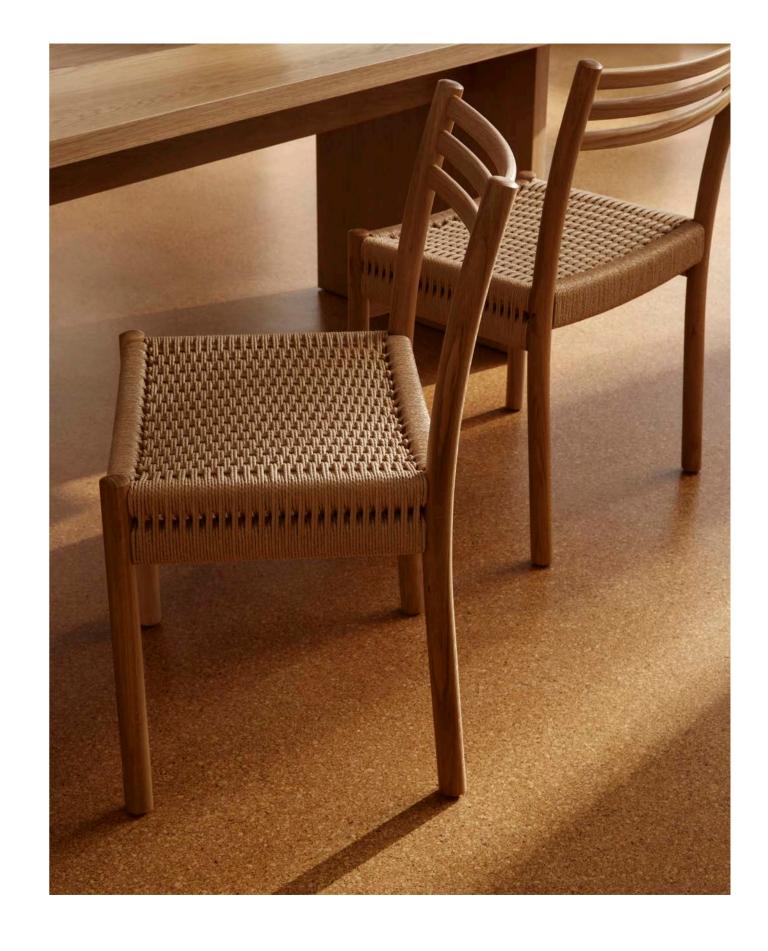

SIMPLE BED - WOVEN BEDHEAD Solid American Oak and Danish Cord Available in Single/Double/Queen/King

WOVEN BENCH
Solid American Oak and Danish Cord
L-1400mm W-400mm H-450mm

SIMPLE BEDSIDE
Solid American Oak
W-500mm D-400mm H-500mm

LOUIE DINING TABLE

Solid American Oak
L-2400mm W-1000mm H-740mm

LOUIE DINING TABLE

Solid American Oak
L-2400mm W-1000mm H-740mm

SLIMLINE DESK
Solid American Oak
L-2000mm D-650mm H-760mm

WOVEN BENCH
Solid American Oak and Danish Cord
L-1400mm W-400mm H-450mm