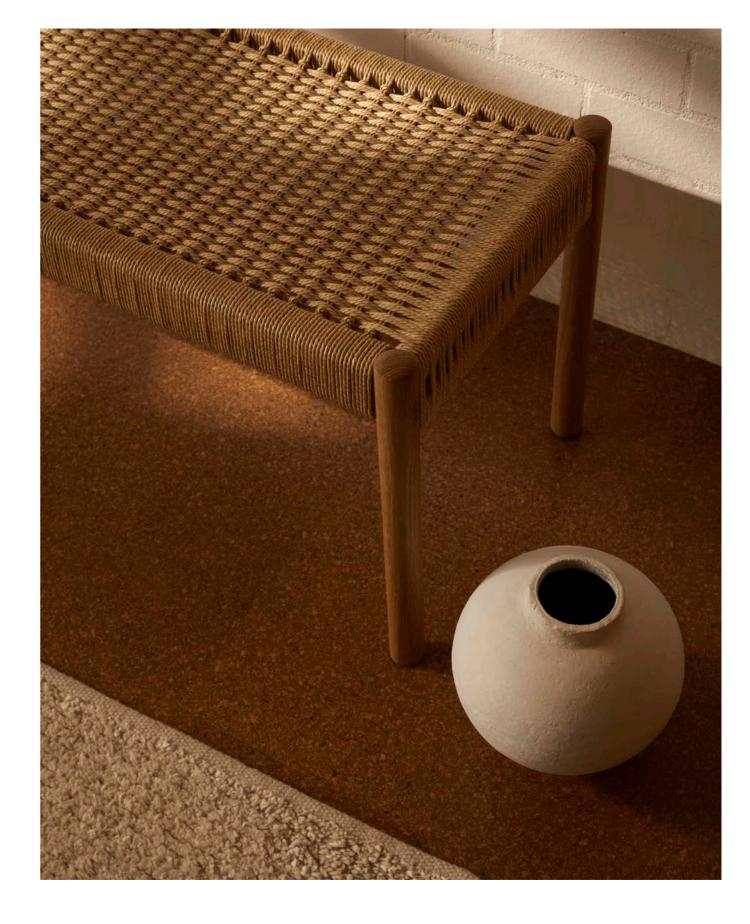

A number of pieces utilize the traditional technique of woven Danish cord, providing the furniture with a warm and textural feel. Made by Morgen's design philosophy of exposed joinery and subtle detailing is evident in the use of solid timber for the construction of the furniture.

## WOVEN BENCH Solid American Oak and Danish Cord L-1400mm W-400mm H-450mm

Solid American Oak and Danish Cord W-430mm D-360mm H-650mm

The founder of Made by Morgen, Nick McDonald, comes from a commercial building background and witnessed how modern building standards impacted every aspect of life. He wanted to create beautiful spaces and objects that inspire and unite people. He drew inspiration from skilled and hardworking individuals, and Scandinavian and mid-century furniture designs. This inspired the guiding philosophy of "make it simple, make it well," which underpins the entire collection.