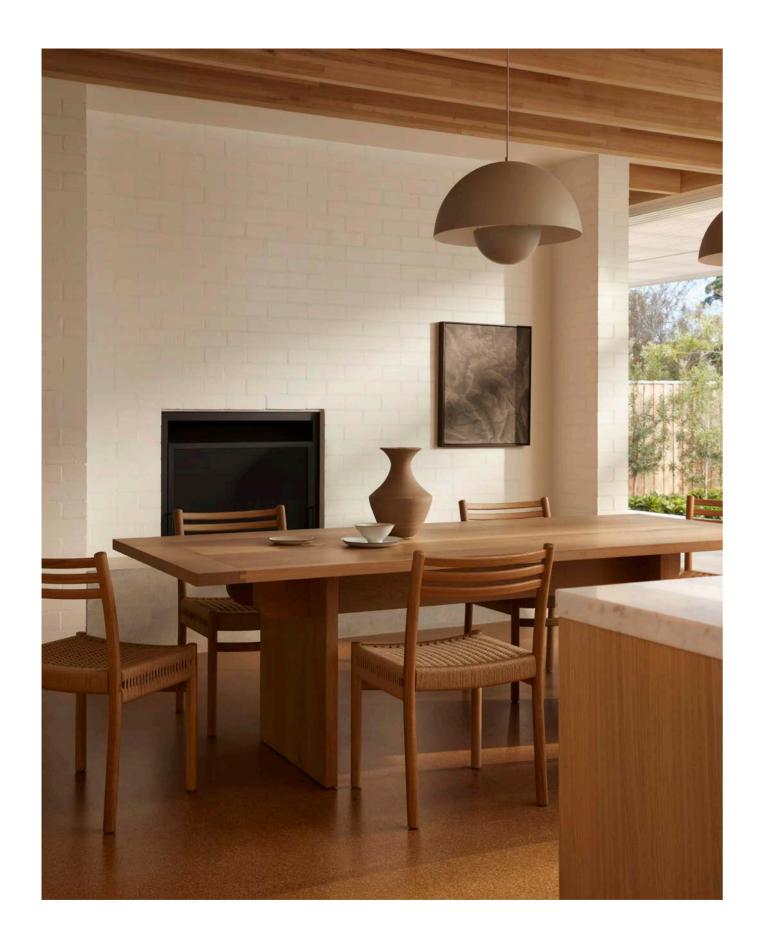

LOUIE DINING TABLE

Solid American Oak
L-2400mm W-1000mm H-740mm

LOUIE DINING TABLE

Solid American Oak
L-2400mm W-1000mm H-740mm

SLIMLINE DESK
Solid American Oak
L-2000mm D-650mm H-760mm

WOVEN BENCH
Solid American Oak and Danish Cord
L-1400mm W-400mm H-450mm