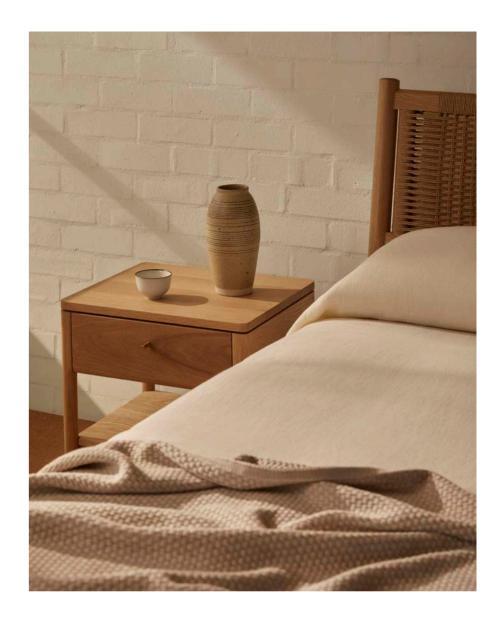

SIMPLE BED - WOVEN BEDHEAD Solid American Oak and Danish Cord Available in Single/Double/Queen/King

WOVEN BENCH
Solid American Oak and Danish Cord
L-1400mm W-400mm H-450mm

SIMPLE BEDSIDE
Solid American Oak
W-500mm D-400mm H-500mm

SIMPLE BED - KING SINGLE
Solid American Oak
Available in Single/Double/Queen/King

SIMPLE BED - TIMBER HEADBOARD

Solid American Oak

Available in Single/Double/Queen/King

SIMPLE BEDSIDE - TRAVERTINE Solid American Oak and Travertine W-500mm D-400mm H-500mm