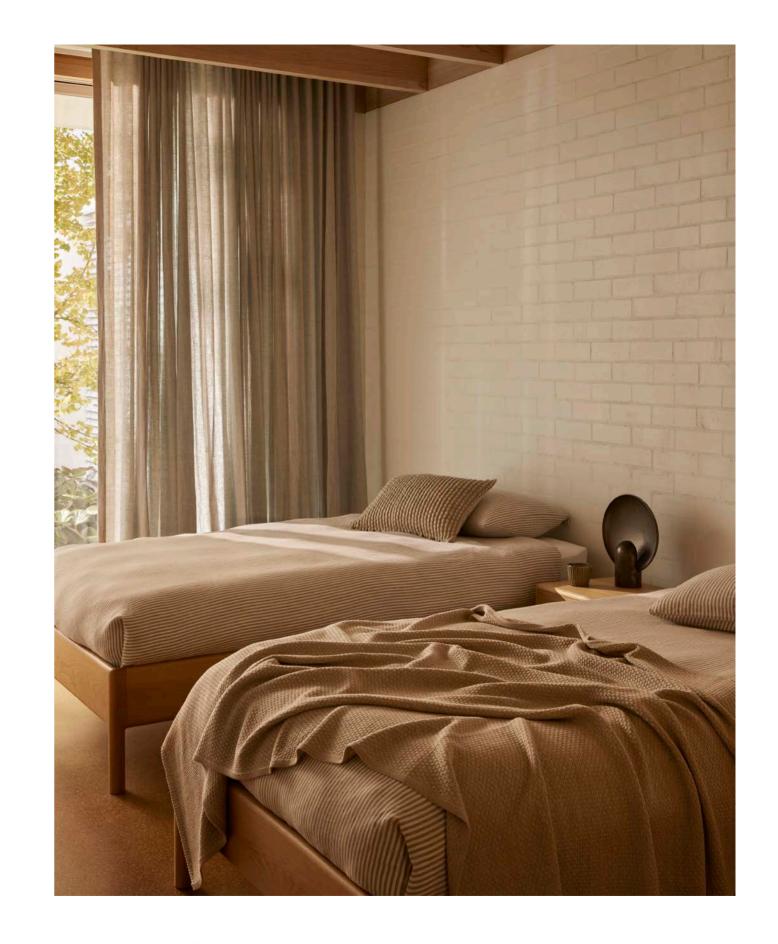

SIMPLE BED - WOVEN BEDHEAD Solid American Oak and Danish Cord Available in Single/Double/Queen/King

WOVEN BENCH
Solid American Oak and Danish Cord
L-1400mm W-400mm H-450mm

SIMPLE BEDSIDE
Solid American Oak
W-500mm D-400mm H-500mm

SIMPLE BED - KING SINGLE
Solid American Oak
Available in Single/Double/Queen/King

SIMPLE BED - TIMBER HEADBOARD

Solid American Oak

Available in Single/Double/Queen/King

SIMPLE BEDSIDE - TRAVERTINE Solid American Oak and Travertine W-500mm D-400mm H-500mm