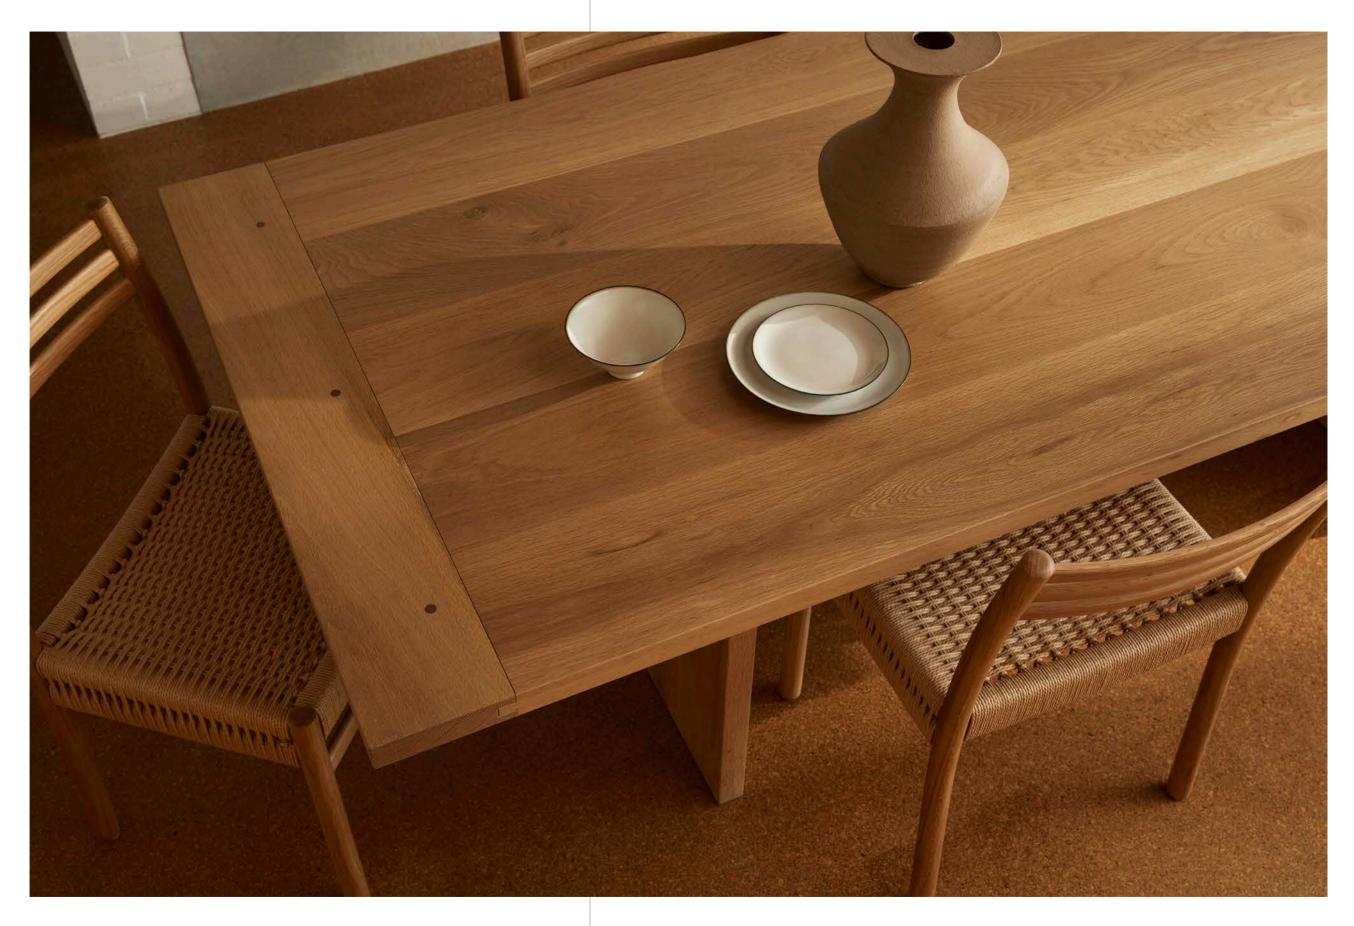

LOUIE DINING TABLE

Solid American Oak
L-2400mm W-1000mm H-740mm

LOUIE DINING TABLE

Solid American Oak
L-2400mm W-1000mm H-740mm

SLIMLINE DESK
Solid American Oak
L-2000mm D-650mm H-760mm

WOVEN BENCH
Solid American Oak and Danish Cord
L-1400mm W-400mm H-450mm