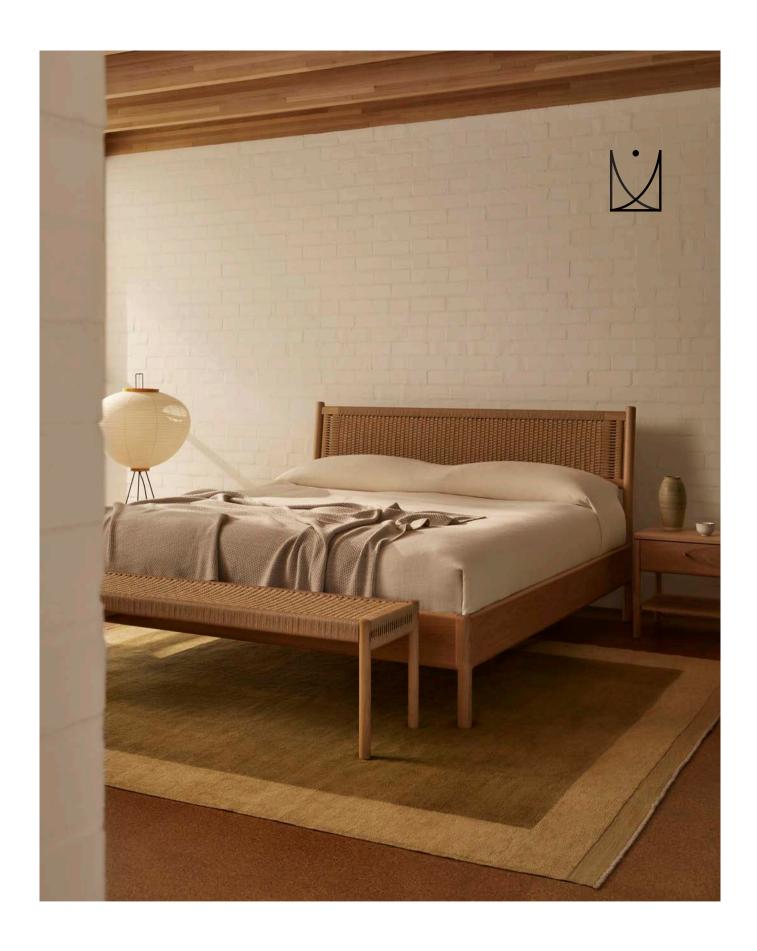

SIMPLE BED - WOVEN BEDHEAD Solid American Oak and Danish Cord Available in Single/Double/Queen/King

WOVEN BENCH
Solid American Oak and Danish Cord
L-1400mm W-400mm H-450mm

SIMPLE BEDSIDE
Solid American Oak
W-500mm D-400mm H-500mm

WOVEN BEDHEAD

Solid American Oak and Danish Cord

Available in Single/Double/Queen/King