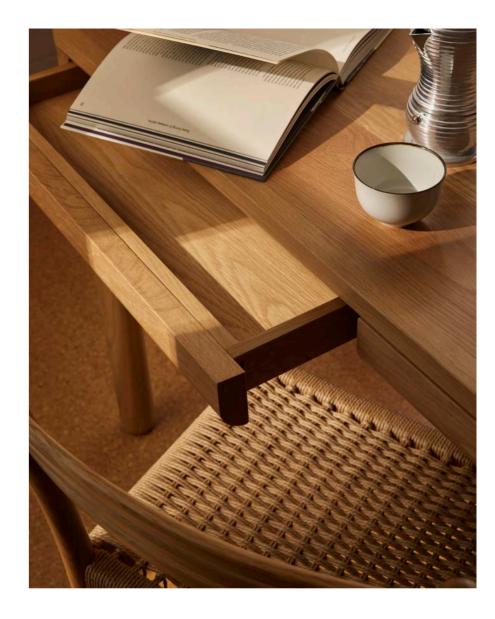

A number of pieces utilize the traditional technique of woven Danish cord, providing the furniture with a warm and textural feel. Made by Morgen's design philosophy of exposed joinery and subtle detailing is evident in the use of solid timber for the construction of the furniture.